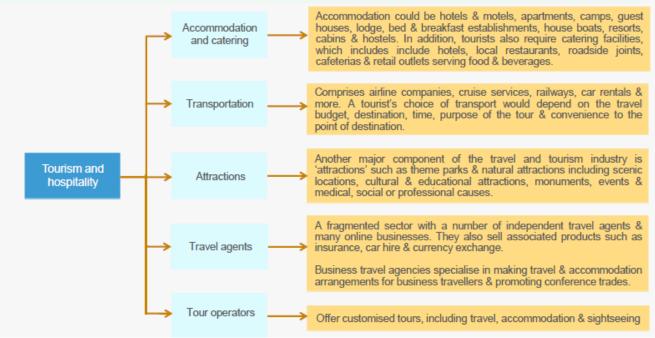

# Segements of Tourism & Hospitality Industry

(Source: IBEF Presentation on tourism industry)