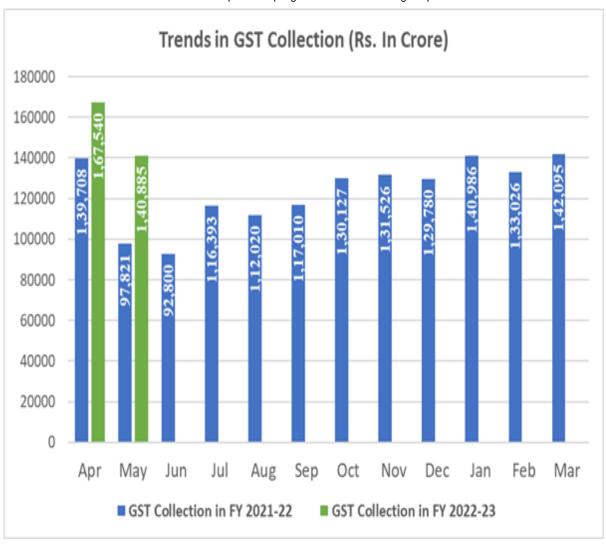

The chart below shows trends in monthly gross GST revenues during the current year. The table shows the state-wise figures of GST collected in each State during the month of May 2022 as compared to May 2021.

1,40,885 crore gross GST Revenue collection for May 2022; increase of 44% year-on-year

The revenues for the month of May 2022 are 44% higher than the GST revenues in the same month last year of ₹97,821 crore. During the month, revenues from import of goods was 43% higher and the revenues from domestic transaction (including import of services) are 44% higher than the revenues from these sources during the same month last year.

This is only the fourth time the monthly GST collection crossed ₹1.40 lakh crore mark since inception of GST and third month at a stretch since March 2022. The collection in the month of May, which pertains to the returns for April, the first month of the financial year, has always been lesser than that in April, which pertains to the returns for March, the closing of the financial year. However, it is encouraging to see that even in the month of May 2022, the gross GST revenues have crossed the ₹1.40 lakh crore mark. Total number of e-way bills generated in the month of April 2022 was 7.4 crore, which is 4% lesser than 7.7 crore e-way bills generated in the month of March 2022.