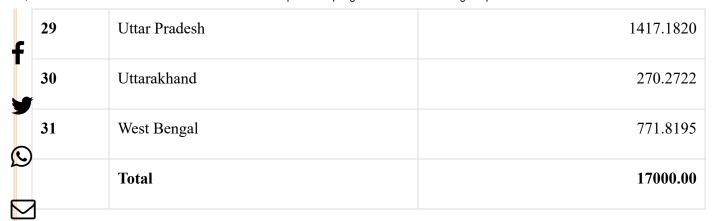

The table below shows the State-wise GST compensation released to States/UTs on 3<sup>rd</sup> November 2021:

## Details of GST compensation released on 3<sup>rd</sup> Nov, 2021

| S.No. | Name of State/ UT | GST compensation released (in crore) |
|-------|-------------------|--------------------------------------|
| 1     | Andhra Pradesh    | 542.9916                             |
| 2     | Arunachal Pradesh | 0.0000                               |
| 3     | Assam             | 159.5647                             |
| 4     | Bihar             | 342.3264                             |
| 5     | Chhattisgarh      | 274.0722                             |
| 6     | Delhi             | 1155.0933                            |
| 7     | Goa               | 163.3757                             |
| 8     | Gujarat           | 1428.4106                            |
| 9     | Haryana           | 518.1179                             |

| •            | , 2.00 FW |                  |           |
|--------------|-----------|------------------|-----------|
| f            | 10        | Himachal Pradesh | 177.6906  |
|              | 11        | J & K            | 168.4108  |
|              | 12        | Jharkhand        | 264.4602  |
|              | 13        | Karnataka        | 1602.6152 |
| $\mathbf{M}$ | 14        | Kerala           | 673.8487  |
| in           | 15        | Madhya Pradesh   | 542.1483  |
|              | 16        | Maharashtra      | 3053.5959 |
|              | 17        | Manipur          | 0.0000    |
|              | 18        | Meghalaya        | 27.7820   |
|              | 19        | Mizoram          | 0.0000    |
|              | 20        | Nagaland         | 0.0000    |
|              | 21        | Odisha           | 286.0111  |
|              | 22        | Puducherry       | 61.0883   |
|              | 23        | Punjab           | 834.8292  |
|              | 24        | Rajasthan        | 653.4479  |
|              | 25        | Sikkim           | 0.3053    |
|              | 26        | Tamil Nadu       | 1314.4277 |
|              | 27        | Telangana        | 279.1866  |
|              | 28        | Tripura          | 16.9261   |